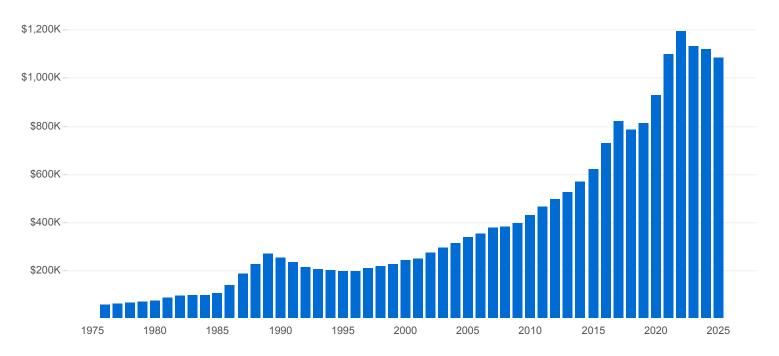

## TRREB MLS® System Sales and Average Price

| Year | Sales  | Average Price | Year | Sales   | Average Price |
|------|--------|---------------|------|---------|---------------|
| 1979 | 23,466 | \$70,830      | 2002 | 77,653  | \$277,357     |
| 1980 | 26,017 | \$75,694      | 2003 | 82,274  | \$294,661     |
| 1981 | 29,625 | \$90,203      | 2004 | 87,562  | \$317,016     |
| 1982 | 25,336 | \$95,496      | 2005 | 88,243  | \$337,688     |
| 1983 | 30,046 | \$101,626     | 2006 | 87,530  | \$354,564     |
| 1984 | 31,905 | \$102,318     | 2007 | 98,327  | \$378,336     |
| 1985 | 45,509 | \$109,094     | 2008 | 79,246  | \$382,520     |
| 1986 | 52,919 | \$138,925     | 2009 | 92,263  | \$397,505     |
| 1987 | 43,475 | \$189,105     | 2010 | 91,000  | \$433,353     |
| 1988 | 49,381 | \$229,635     | 2011 | 94,461  | \$466,407     |
| 1989 | 38,960 | \$273,698     | 2012 | 90,862  | \$499,456     |
| 1990 | 26,779 | \$255,020     | 2013 | 92,754  | \$525,705     |
| 1991 | 38,144 | \$234,313     | 2014 | 98,555  | \$569,390     |
| 1992 | 41,703 | \$214,971     | 2015 | 107,407 | \$623,553     |
| 1993 | 38,990 | \$206,490     | 2016 | 118,051 | \$731,944     |
| 1994 | 46,056 | \$205,448     | 2017 | 96,912  | \$823,422     |
| 1995 | 40,534 | \$200,220     | 2018 | 81,844  | \$786,241     |
| 1996 | 58,243 | \$198,747     | 2019 | 92,919  | \$815,995     |
| 1997 | 60,214 | \$212,194     | 2020 | 99,832  | \$929,440     |
| 1998 | 57,479 | \$218,645     | 2021 | 125,849 | \$1,100,244   |
| 1999 | 61,238 | \$229,764     | 2022 | 78,477  | \$1,196,233   |
| 2000 | 60,560 | \$244,910     | 2023 | 69,348  | \$1,132,698   |
| 2001 | 70,036 | \$253,640     | 2024 | 70,294  | \$1,120,341   |

## Annual Average TRREB MLS® System Sale Price

Source: Toronto Regional Real Estate Board